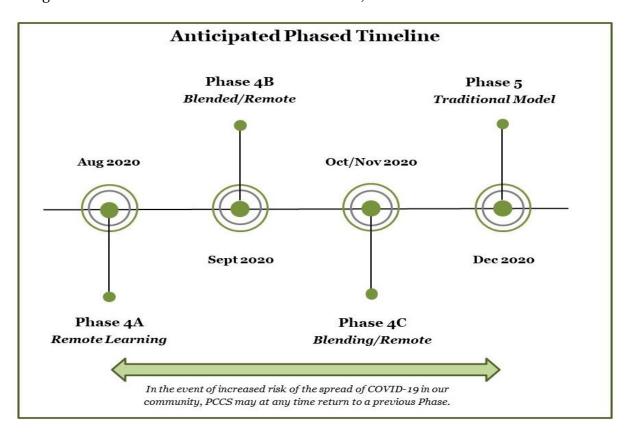

#### **Return to School - Remote Learning**

Prairie Crossing Charter School (PCCS) recognizes there are many factors involved with creating the "Return to School Plan" for the fall. Following the guidelines given by the state and the Illinois Department of Public Health (IDPH), we have created a phased plan with processes and procedures that allows the school to take steps towards in person instruction. This phased plan will start with Remote Learning 4A for all K – 8<sup>th</sup> students. Phase 4B begins the transition back towards in person instruction with an assigned schedule of 2 days in person and three days remote instruction, with an option for families to choose remote only. Phase 4C will allow for five days of in person instruction on campus for K – 8<sup>th</sup> students with remote learning as an option. For Phases 4B & 4C our on campus procedures are outlined in the Return To School On Campus plan. Phase movement will be evaluated on a continuous basis. Families who choose to remain in Remote Learning during Phase 4B & 4C will commit to that method of learning for the duration of the Phase or Trimester mark, whichever is earliest.

Details of the Instruction Phase Plan can be found here.