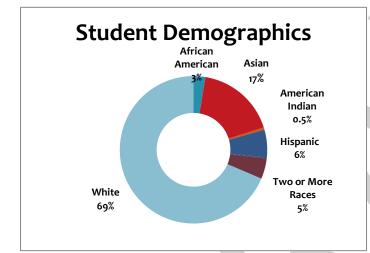

|  |  |  |  |  |  |  |
| Areas Served     | Gages Lake, Grayslake, Gurnee, Hawth   | orn Woods, Lake Villa, Libertyville, Mundelein, Round            |  |  |  |  |  |  |  |
|                  | Lake, Third Lake, Wauconda, Waukega    | an, Wildwood                                                     |  |  |  |  |  |  |  |
| Leadership       | Geoff Deigan, Executive Director       |                                                                  |  |  |  |  |  |  |  |
|                  | Tony Zamiar, Dean of Faculty and Stud  | lents                                                            |  |  |  |  |  |  |  |
| Enrollment       | 424                                    | Attendance 96 %                                                  |  |  |  |  |  |  |  |











#### **EXECUTIVE SUMMARY OF FINDINGS**

The Illinois State Charter School Commission reviews performance across three domains: academic, financial, and organizational, using multiple measures defined in the Commission's Accountability Plan. Measures in each framework are discussed on the subsequent pages of this report.

| RATING              |   |          | DESCRIPTION                                                                    |  |  |  |  |
|---------------------|---|----------|--------------------------------------------------------------------------------|--|--|--|--|
| Exceeds Standards   | Е | 89-100   | Acknowledges the performance of the most successful schools ( Used only in the |  |  |  |  |
|                     |   |          | Academic Section)