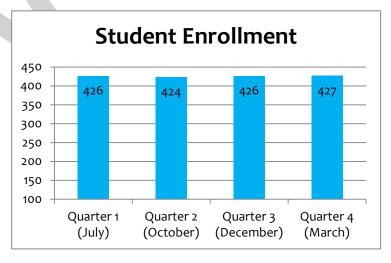

|  |  |  |  |  |  |  |
| Areas Served     | Gages Lake, Grayslake, Gurnee, Hawth   | orn Woods, Lake Villa, Libertyville, Mundelein, Round            |  |  |  |  |  |  |  |
|                  | Lake, Third Lake, Wauconda, Waukega    | an, Wildwood                                                     |  |  |  |  |  |  |  |
| Leadership       | Geoff Deigan, Executive Director       |                                                                  |  |  |  |  |  |  |  |
|                  | Tony Zamiar, Dean of Faculty and Stud  | lents                                                            |  |  |  |  |  |  |  |
| Enrollment       | 424                                    | Attendance 96 %                                                  |  |  |  |  |  |  |  |











#### **EXECUTIVE SUMMARY OF FINDINGS**

The Illinois State Charter School Commission reviews performance across three domains: academic, financial, and organizational, using multiple measures defined in the Commission's Accountability Plan. Measures in each framework are discussed on the subsequent pages of this report.

| RATING              |   |          | DESCRIPTION                                                                    |  |  |  |  |
|---------------------|---|----------|--------------------------------------------------------------------------------|--|--|--|--|
| Exceeds Standards   | Е | 89-100   | Acknowledges the performance of the most successful schools ( Used only in the |  |  |  |  |
|                     |   |          | Academic Section)