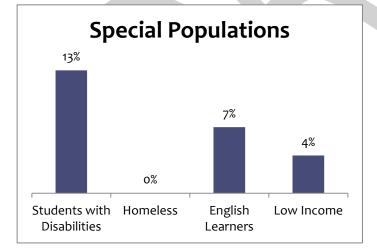

|  |  |  |  |  |  |  |
| Areas Served     | Gages Lake, Grayslake, Gurnee, Hawth   | orn Woods, Lake Villa, Libertyville, Mundelein, Round            |  |  |  |  |  |  |  |
|                  | Lake, Third Lake, Wauconda, Waukega    | an, Wildwood                                                     |  |  |  |  |  |  |  |
| Leadership       | Geoff Deigan, Executive Director       |                                                                  |  |  |  |  |  |  |  |
|                  | Tony Zamiar, Dean of Faculty and Stud  | lents                                                            |  |  |  |  |  |  |  |
| Enrollment       | 424                                    | Attendance 96 %                                                  |  |  |  |  |  |  |  |











#### **EXECUTIVE SUMMARY OF FINDINGS**

The Illinois State Charter School Commission reviews performance across three domains: academic, financial, and organizational, using multiple measures defined in the Commission's Accountability Plan. Measures in each framework are discussed on the subsequent pages of this report.

| RATING              |   |          | DESCRIPTION                                                                    |  |  |  |  |
|---------------------|---|----------|--------------------------------------------------------------------------------|--|--|--|--|
| Exceeds Standards   | Е | 89-100   | Acknowledges the performance of the most successful schools ( Used only in the |  |  |  |  |
|                     |   |          | Academic Section)